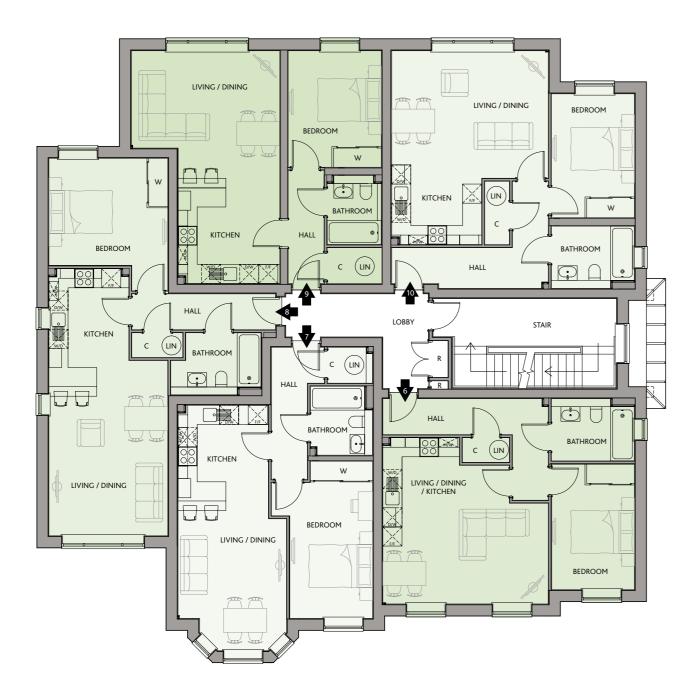

## FLOOR PLANS GROUND FLOOR HOMES

Bathroom

#### APARTMENT 01

| Living/Dining/Kitchen | 5.22m* x 4.76m* | 17'2"* x 15'8"* |
|-----------------------|-----------------|-----------------|
| Bedroom               | 3.93m* x 2.86m* | 12'11"* x 9'5"* |
| Bathroom              | 2.86m* x 1.95m* | 9'5"* x 6'5"*   |

| Living/Dining/Kitchen | 7.69m* x 3.40m* | 25'3"* x 11'2"* |
|-----------------------|-----------------|-----------------|
| Bedroom               | 4.26m* x 3.17m* | 14'0"* x 10'5"* |

APARTMENT 02

#### APARTMENT 03

| ng/Dining/Kitchen | 8.38m* x 3.73m* | 27'6"* x 12'3"* |  |
|-------------------|-----------------|-----------------|--|
| room              | 4.15m* x 3.73m* | 13'8"* x 12'3"* |  |
| nroom             | 2.83m* x 1.95m* | 9'4"* x 6'5"*   |  |

#### APARTMENT 04

2.16m\* x 1.95m\* 7'2"\* x 6'5"\*

| 27'6"* x 12'3"* | Living/Dining/Kitchen | 7.30m* x 4.65m* | 24'0"* x 15'4"* |
|-----------------|-----------------------|-----------------|-----------------|
| 13'8"* x 12'3"* | Bedroom               | 3.65m* x 2.92m* | 12'0"* x 9'7"*  |
| 9'4"* x 6'5"*   | Bathroom              | 2.16m x 1.70m   | 7'2" x 5'7"     |

#### APARTMENT 05

| ng/Dining/Kitchen | 6.08m* x 4.91m* | 20'0"* x 16'2"* |
|-------------------|-----------------|-----------------|
| room              | 3.88m* x 2.51m* | 12'9"* x 8'3"*  |
| nroom             | 2.51m x 1.95m   | 8'3" x 6'5"     |

NB: \* Denotes maximum measurement. All room dimensions are to the maximum room dimension. The dimensions given are accurate within plus or minus 2 inches (50mm), they are not internated to be used for carpet sizes, appliance sizes or items of furniture. Furnishing layouts are for guidance only. Kitchen layouts are subject to amendment. Please ask for details.