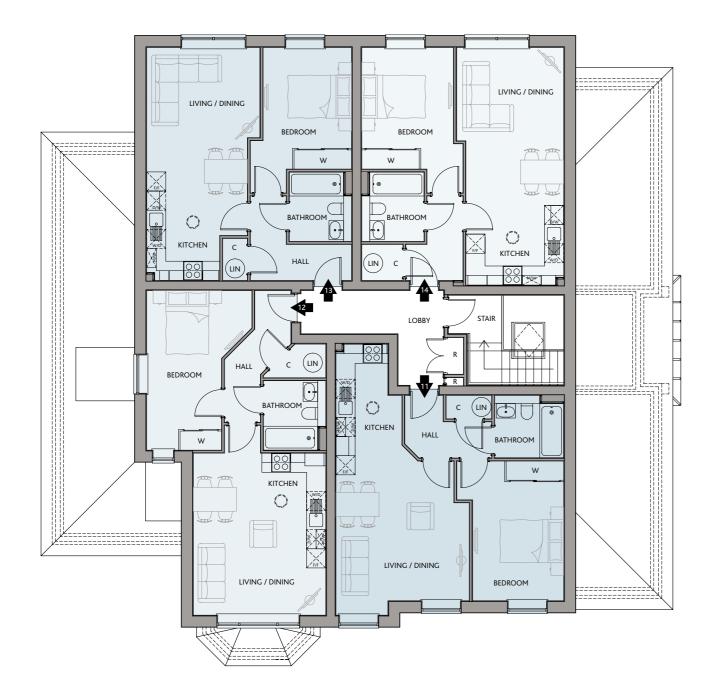

## FLOOR PLANS GROUND FLOOR HOMES

Bathroom

#### APARTMENT 01

| Living/Dining/Kitchen | 5.22m* x 4.76m* | 17'2"* x 15'8"* |
|-----------------------|-----------------|-----------------|
| Bedroom               | 3.93m* x 2.86m* | 12'11"* x 9'5"* |
| Bathroom              | 2.86m* x 1.95m* | 9'5"* x 6'5"*   |

| Living/Dining/Kitchen | 7.69m* x 3.40m* | 25'3"* x 11'2"* |
|-----------------------|-----------------|-----------------|
| Bedroom               | 4.26m* x 3.17m* | 14'0"* x 10'5"* |

APARTMENT 02

#### APARTMENT 03

| ng/Dining/Kitchen | 8.38m* x 3.73m* | 27'6"* x 12'3"* |  |
|-------------------|-----------------|-----------------|--|
| room              | 4.15m* x 3.73m* | 13'8"* x 12'3"* |  |
| nroom             | 2.83m* x 1.95m* | 9'4"* x 6'5"*   |  |

#### APARTMENT 04

2.16m\* x 1.95m\* 7'2"\* x 6'5"\*

| 27'6"* x 12'3"* | Living/Dining/Kitchen | 7.30m* x 4.65m* | 24'0"* x 15'4"* |
|-----------------|-----------------------|-----------------|-----------------|
| 13'8"* x 12'3"* | Bedroom               | 3.65m* x 2.92m* | 12'0"* x 9'7"*  |
| 9'4"* x 6'5"*   | Bathroom              | 2.16m x 1.70m   | 7'2" x 5'7"     |

#### APARTMENT 05

| ng/Dining/Kitchen | 6.08m* x 4.91m* | 20'0"* x 16'2"* |
|-------------------|-----------------|-----------------|
| room              | 3.88m* x 2.51m* | 12'9"* x 8'3"*  |
| nroom             | 2.51m x 1.95m   | 8'3" x 6'5"     |

## FLOOR PLANS FIRST FLOOR HOMES

#### APARTMENT 06

| ng/Dining/Kitchen | 5.22m* x 5.19m* | 17'2"* x 17'1"* |
|-------------------|-----------------|-----------------|
| room              | 3.93m* x 2.60m* | 12'11"* x 8'7"* |
| nroom             | 2.61m x 1.95m   | 8'7" x 6'5"     |

| Living/Dining/Kitchen | 7.69m* x 3.40m* | 25'3"* x 11'2"* |
|-----------------------|-----------------|-----------------|
| Bedroom               | 4.26m* x 3.17m* | 14'0"* x 10'5"* |
| Bathroom              | 2.16m x 1.95m   | 7'2" x 6'5"     |

#### APARTMENT 08

| ng/Dining/Kitchen | 8.38m* x 3.73m* | 27'6"* x 12'3"* |
|-------------------|-----------------|-----------------|
| room              | 4.15m* x 3.73m* | 13'8"* x 12'3"* |
| nroom             | 2.83m* x 1.95m* | 9'4"* x 6'5"*   |

#### APARTMENT 09

APARTMENT 07

| Living/Dining/Kitchen | 7.30m* x 4.65m* | 24'0"* x 15'4"* |
|-----------------------|-----------------|-----------------|
| Bedroom               | 3.65m* x 2.92m* | 12'0"* x 9'7"*  |
| Bathroom              | 2.16m x 1.70m   | 7'2" x 5'7"     |

#### APARTMENT 10

| ng/Dining/Kitchen | 6.08m* x 4.91m* | 20'0"* x 16'2"* |
|-------------------|-----------------|-----------------|
| room              | 3.88m* x 2.61m* | 12'9"* x 8'7"*  |
| hroom             | 2.61m x 1.95m   | 8'7" x 6'5"     |

## FLOOR PLANS SECOND FLOOR HOMES

#### APARTMENT 11

| Living/Dining/Kitchen | 8.50m* x 4.18m* | 27'11"* x 13'9"* |
|-----------------------|-----------------|------------------|
| Bedroom               | 4.38m* x 3.35m* | 14'5"* x 11'0"*  |
| Bathroom              | 2.16m x 1.95m   | 7'2" x 6'5"      |

| Living/Dining/Kitchen | 5.95m* x 4.15m* | 19'7"* x 13'8"*  |
|-----------------------|-----------------|------------------|
| Bedroom               | 5.00m* x 3.30m* | 16'5"* x 10'10"* |
| Bathroom              | 2.18m x 1.95m   | 7'2" x 6'5"      |

#### APARTMENT 13

| ng/Dining/Kitchen | 7.30m* x 3.55m* | 24'0"* x 11'8"* |
|-------------------|-----------------|-----------------|
| room              | 4.56m* x 3.17m* | 15'0"* x 10'5"* |
| nroom             | 2.18m x 1.95m   | 7'2" x 6'5"     |

#### APARTMENT 14

APARTMENT 12

| 4'0"* x 11'8"* | Living/Dining/Kitchen | 7.45m* x 3.35m* | 24'6"* x 11'1"* |
|----------------|-----------------------|-----------------|-----------------|
| 5'0"* x 10'5"* | Bedroom               | 4.56m* x 3.17m* | 15'0"* x 10'5"* |
| 7'2" x 6'5"    | Bathroom              | 2.18m x 1.95m   | 7'2" x 6'5"     |