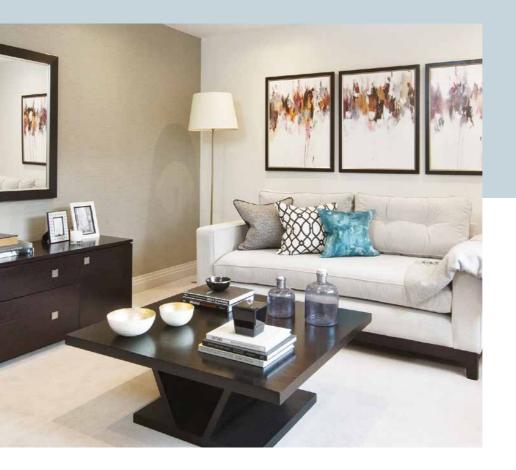

# A SUPERB

Set over 3 floors, the apartments are finished to the high standard you'd expect from Rushmon Homes. The fitted kitchens have integrated appliances, bathrooms are tiled with chrome fittings to sanitaryware, and there's parking at the rear for every apartment.

#### KITCHEN

Fully fitted interior designed kitchen Stone worktop and stainless steel splashback Large single bowl sink in satin steel, under-mounted Polished chrome mixer tap Kitchen base units in wood effect and off white wall units Downlighters, under wall cabinet and plinth lighting Amtico (Sun Bleached Oak) floor finish Fully integrated AEG appliances including: Extra large single oven in stainless steel Microwave Gas hob Extractor fan Fridge freezer Dishwasher Wacher druge

#### BATHROOM

Interior designed bathrooms with ceramic tiles and feature tiles to selected areas

Chrome brassware Vanity units Wall hung WC with concealed cistern Bath panel finished in ceramic tiles Low profile shower tray Central heated chrome towel rail

#### ELECTRICS & LIGHTING

Downlights to kitchen areas and hall Pendant lighting to living area and bedrooms TV points in lounge and bedroom Wiring for Satellite and Digital TV

#### GENERAL

Off-white walls and white ceilings in emulsion Amtico (Sun Bleached Oak) flooring to reception and main living area Internal doors, skirting and architrave painted in a soft grey Mirrored fitted wardrobe to bedroom Polished chrome door handle Multi point locking system to apartment entrance doors