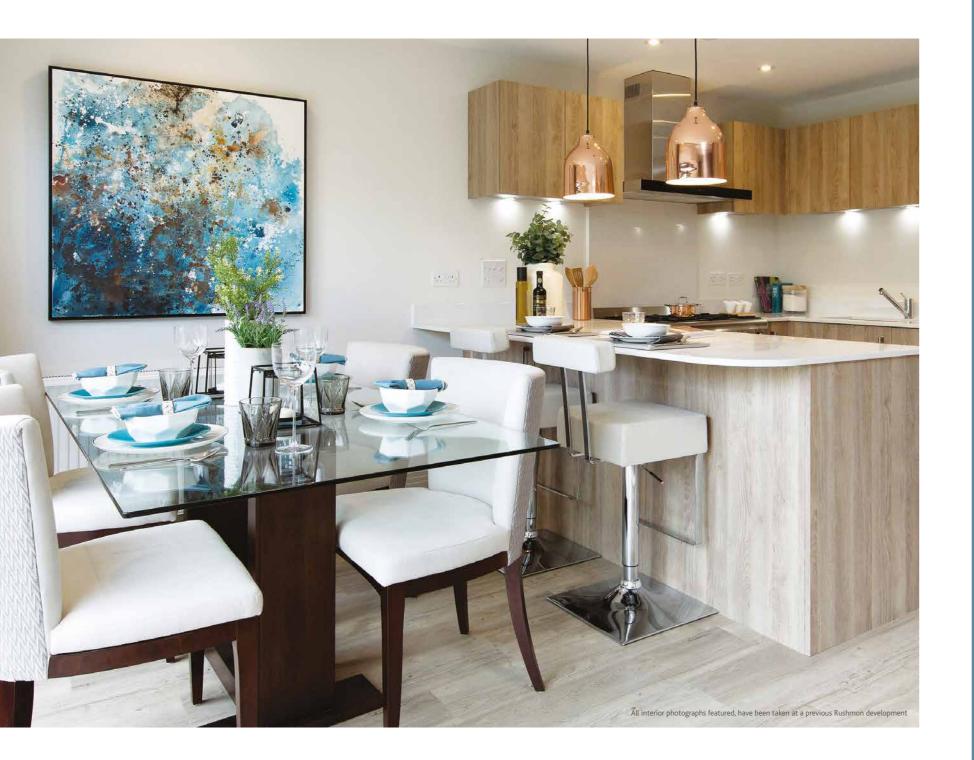

# A SUPERB

Set over 3 floors, the apartments are finished to the high standard you'd expect from Rushmon Homes. The fitted kitchens have integrated appliances, bathrooms are tiled with chrome fittings to sanitaryware, and there's parking at the rear for every apartment.

#### KITCHEN

Fully fitted interior designed kitchen Stone worktop and stainless steel splashback Large single bowl sink in satin steel, under-mounted Polished chrome mixer tap Kitchen base units in wood effect and off white wall units Downlighters, under wall cabinet and plinth lighting Amtico (Sun Bleached Oak) floor finish Fully integrated AEG appliances including: Extra large single oven in stainless steel Microwave Gas hob Extractor fan Fridge freezer Dishwasher Wacher druge