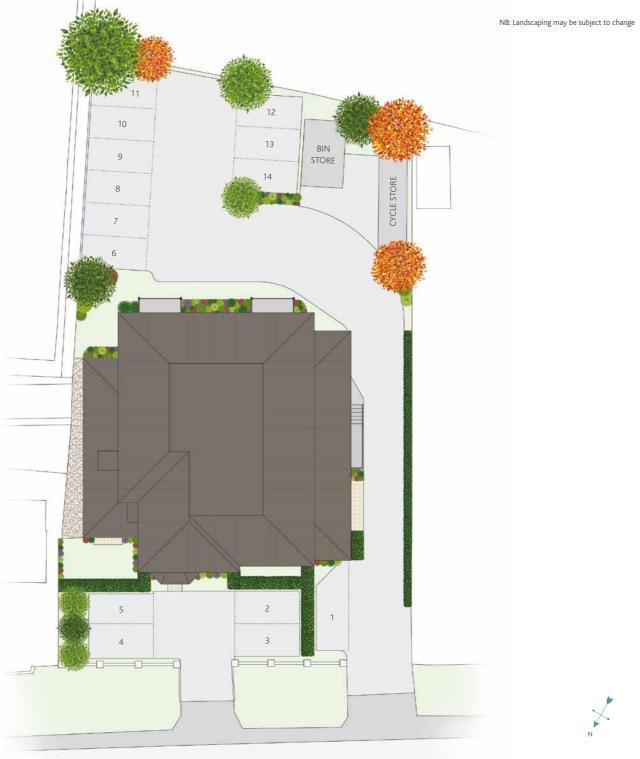

#### SECURITY & PARKING

Video entry system Secure locks to windows and external doors (where applicable) Hardwired smoke alarms Allocated parking Cycle storage