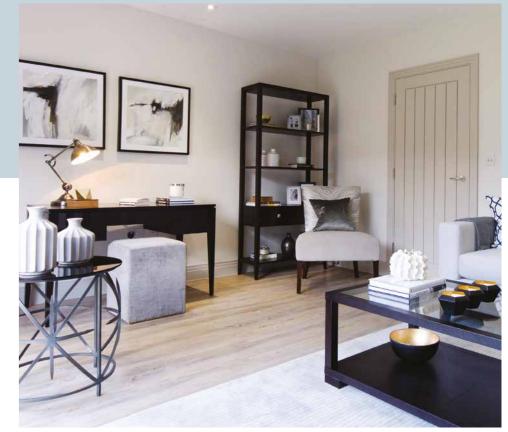

# A SUPERB

Set over 3 floors, the apartments are finished to the high standard you'd expect from Rushmon Homes. The fitted kitchens have integrated appliances, bathrooms are tiled with chrome fittings to sanitaryware, and there's parking at the rear for every apartment.

#### KITCHEN

Fully fitted interior designed kitchen Stone worktop and stainless steel splashback Large single bowl sink in satin steel, under-mounted Polished chrome mixer tap Kitchen base units in wood effect and off white wall units Downlighters, under wall cabinet and plinth lighting Amtico (Sun Bleached Oak) floor finish Fully integrated AEG appliances including: Extra large single oven in stainless steel Microwave Gas hob Extractor fan Fridge freezer Dishwasher Wacher druge

#### BATHROOM

Interior designed bathrooms with ceramic tiles and feature tiles to selected areas

Chrome brassware Vanity units Wall hung WC with concealed cistern Bath panel finished in ceramic tiles Low profile shower tray Central heated chrome towel rail

#### ELECTRICS & LIGHTING

Downlights to kitchen areas and hall Pendant lighting to living area and bedrooms TV points in lounge and bedroom Wiring for Satellite and Digital TV

#### GENERAL

Off-white walls and white ceilings in emulsion Amtico (Sun Bleached Oak) flooring to reception and main living area Internal doors, skirting and architrave painted in a soft grey Mirrored fitted wardrobe to bedroom Polished chrome door handle Multi point locking system to apartment entrance doors