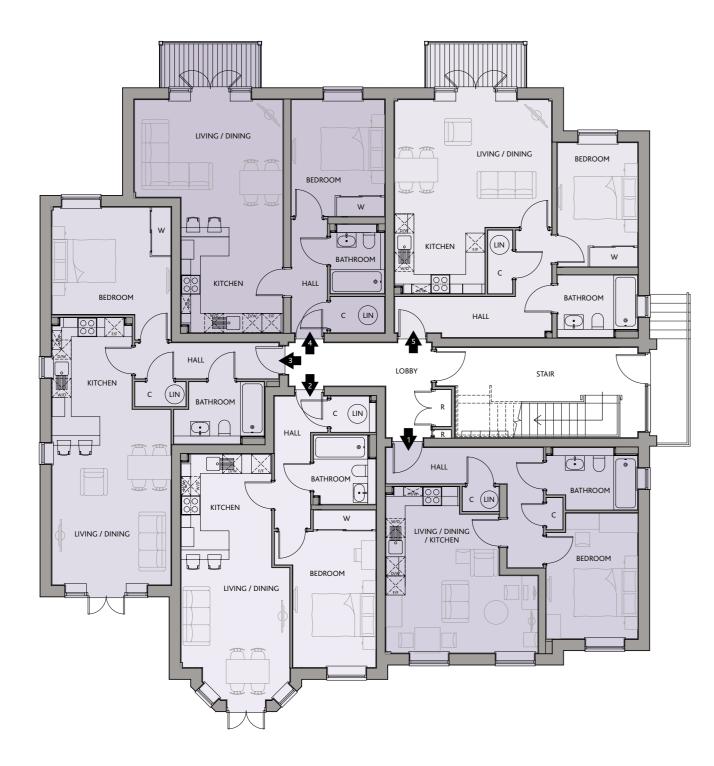

## FLOOR PLANS GROUND FLOOR HOMES

Bathroom

#### APARTMENT 01

| Living/Dining/Kitchen | 5.22m* x 4.76m* | 17'2"* x 15'8"* |
|-----------------------|-----------------|-----------------|
| Bedroom               | 3.93m* x 2.86m* | 12'11"* x 9'5"* |
| Bathroom              | 2.86m* x 1.95m* | 9'5"* x 6'5"*   |

| Living/Dining/Kitchen | 7.69m* x 3.40m* | 25'3"* x 11'2"* |
|-----------------------|-----------------|-----------------|
| Bedroom               | 4.26m* x 3.17m* | 14'0"* x 10'5"* |

APARTMENT 02

#### APARTMENT 03

| ng/Dining/Kitchen | 8.38m* x 3.73m* | 27'6"* x 12'3"* |  |
|-------------------|-----------------|-----------------|--|
| room              | 4.15m* x 3.73m* | 13'8"* x 12'3"* |  |
| nroom             | 2.83m* x 1.95m* | 9'4"* x 6'5"*   |  |

#### APARTMENT 04

2.16m\* x 1.95m\* 7'2"\* x 6'5"\*

| 27'6"* x 12'3"* | Living/Dining/Kitchen | 7.30m* x 4.65m* | 24'0"* x 15'4"* |
|-----------------|-----------------------|-----------------|-----------------|
| 13'8"* x 12'3"* | Bedroom               | 3.65m* x 2.92m* | 12'0"* x 9'7"*  |
| 9'4"* x 6'5"*   | Bathroom              | 2.16m x 1.70m   | 7'2" x 5'7"     |

#### APARTMENT 05

| ng/Dining/Kitchen | 6.08m* x 4.91m* | 20'0"* x 16'2"* |
|-------------------|-----------------|-----------------|
| room              | 3.88m* x 2.51m* | 12'9"* x 8'3"*  |
| nroom             | 2.51m x 1.95m   | 8'3" x 6'5"     |

NB: \* Denotes maximum measurement. All room dimensions are to the maximum room dimension. The dimensions given are accurate within plus or minus 2 inches (50mm), they are not internated to be used for carpet sizes, appliance sizes or items of furniture. Furnishing layouts are for guidance only. Kitchen layouts are subject to amendment. Please ask for details.