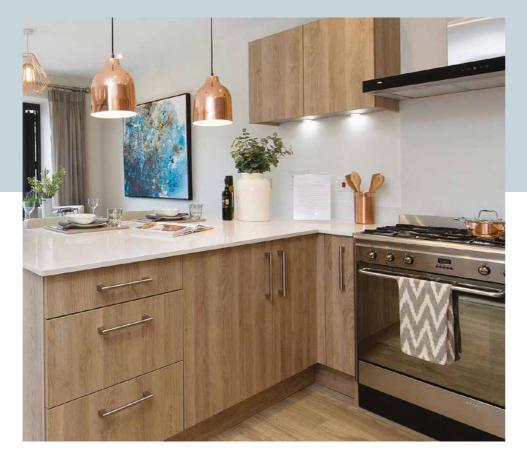

# A SUPERB

Set over 3 floors, the apartments are finished to the high standard you'd expect from Rushmon Homes. The fitted kitchens have integrated appliances, bathrooms are tiled with chrome fittings to sanitaryware, and there's parking at the rear for every apartment.

#### KITCHEN

Fully fitted interior designed kitchen Stone worktop and stainless steel splashback Large single bowl sink in satin steel, under-mounted Polished chrome mixer tap Kitchen base units in wood effect and off white wall units Downlighters, under wall cabinet and plinth lighting Amtico (Sun Bleached Oak) floor finish Fully integrated AEG appliances including: Extra large single oven in stainless steel Microwave Gas hob Extractor fan Fridge freezer Dishwasher Wacher druge